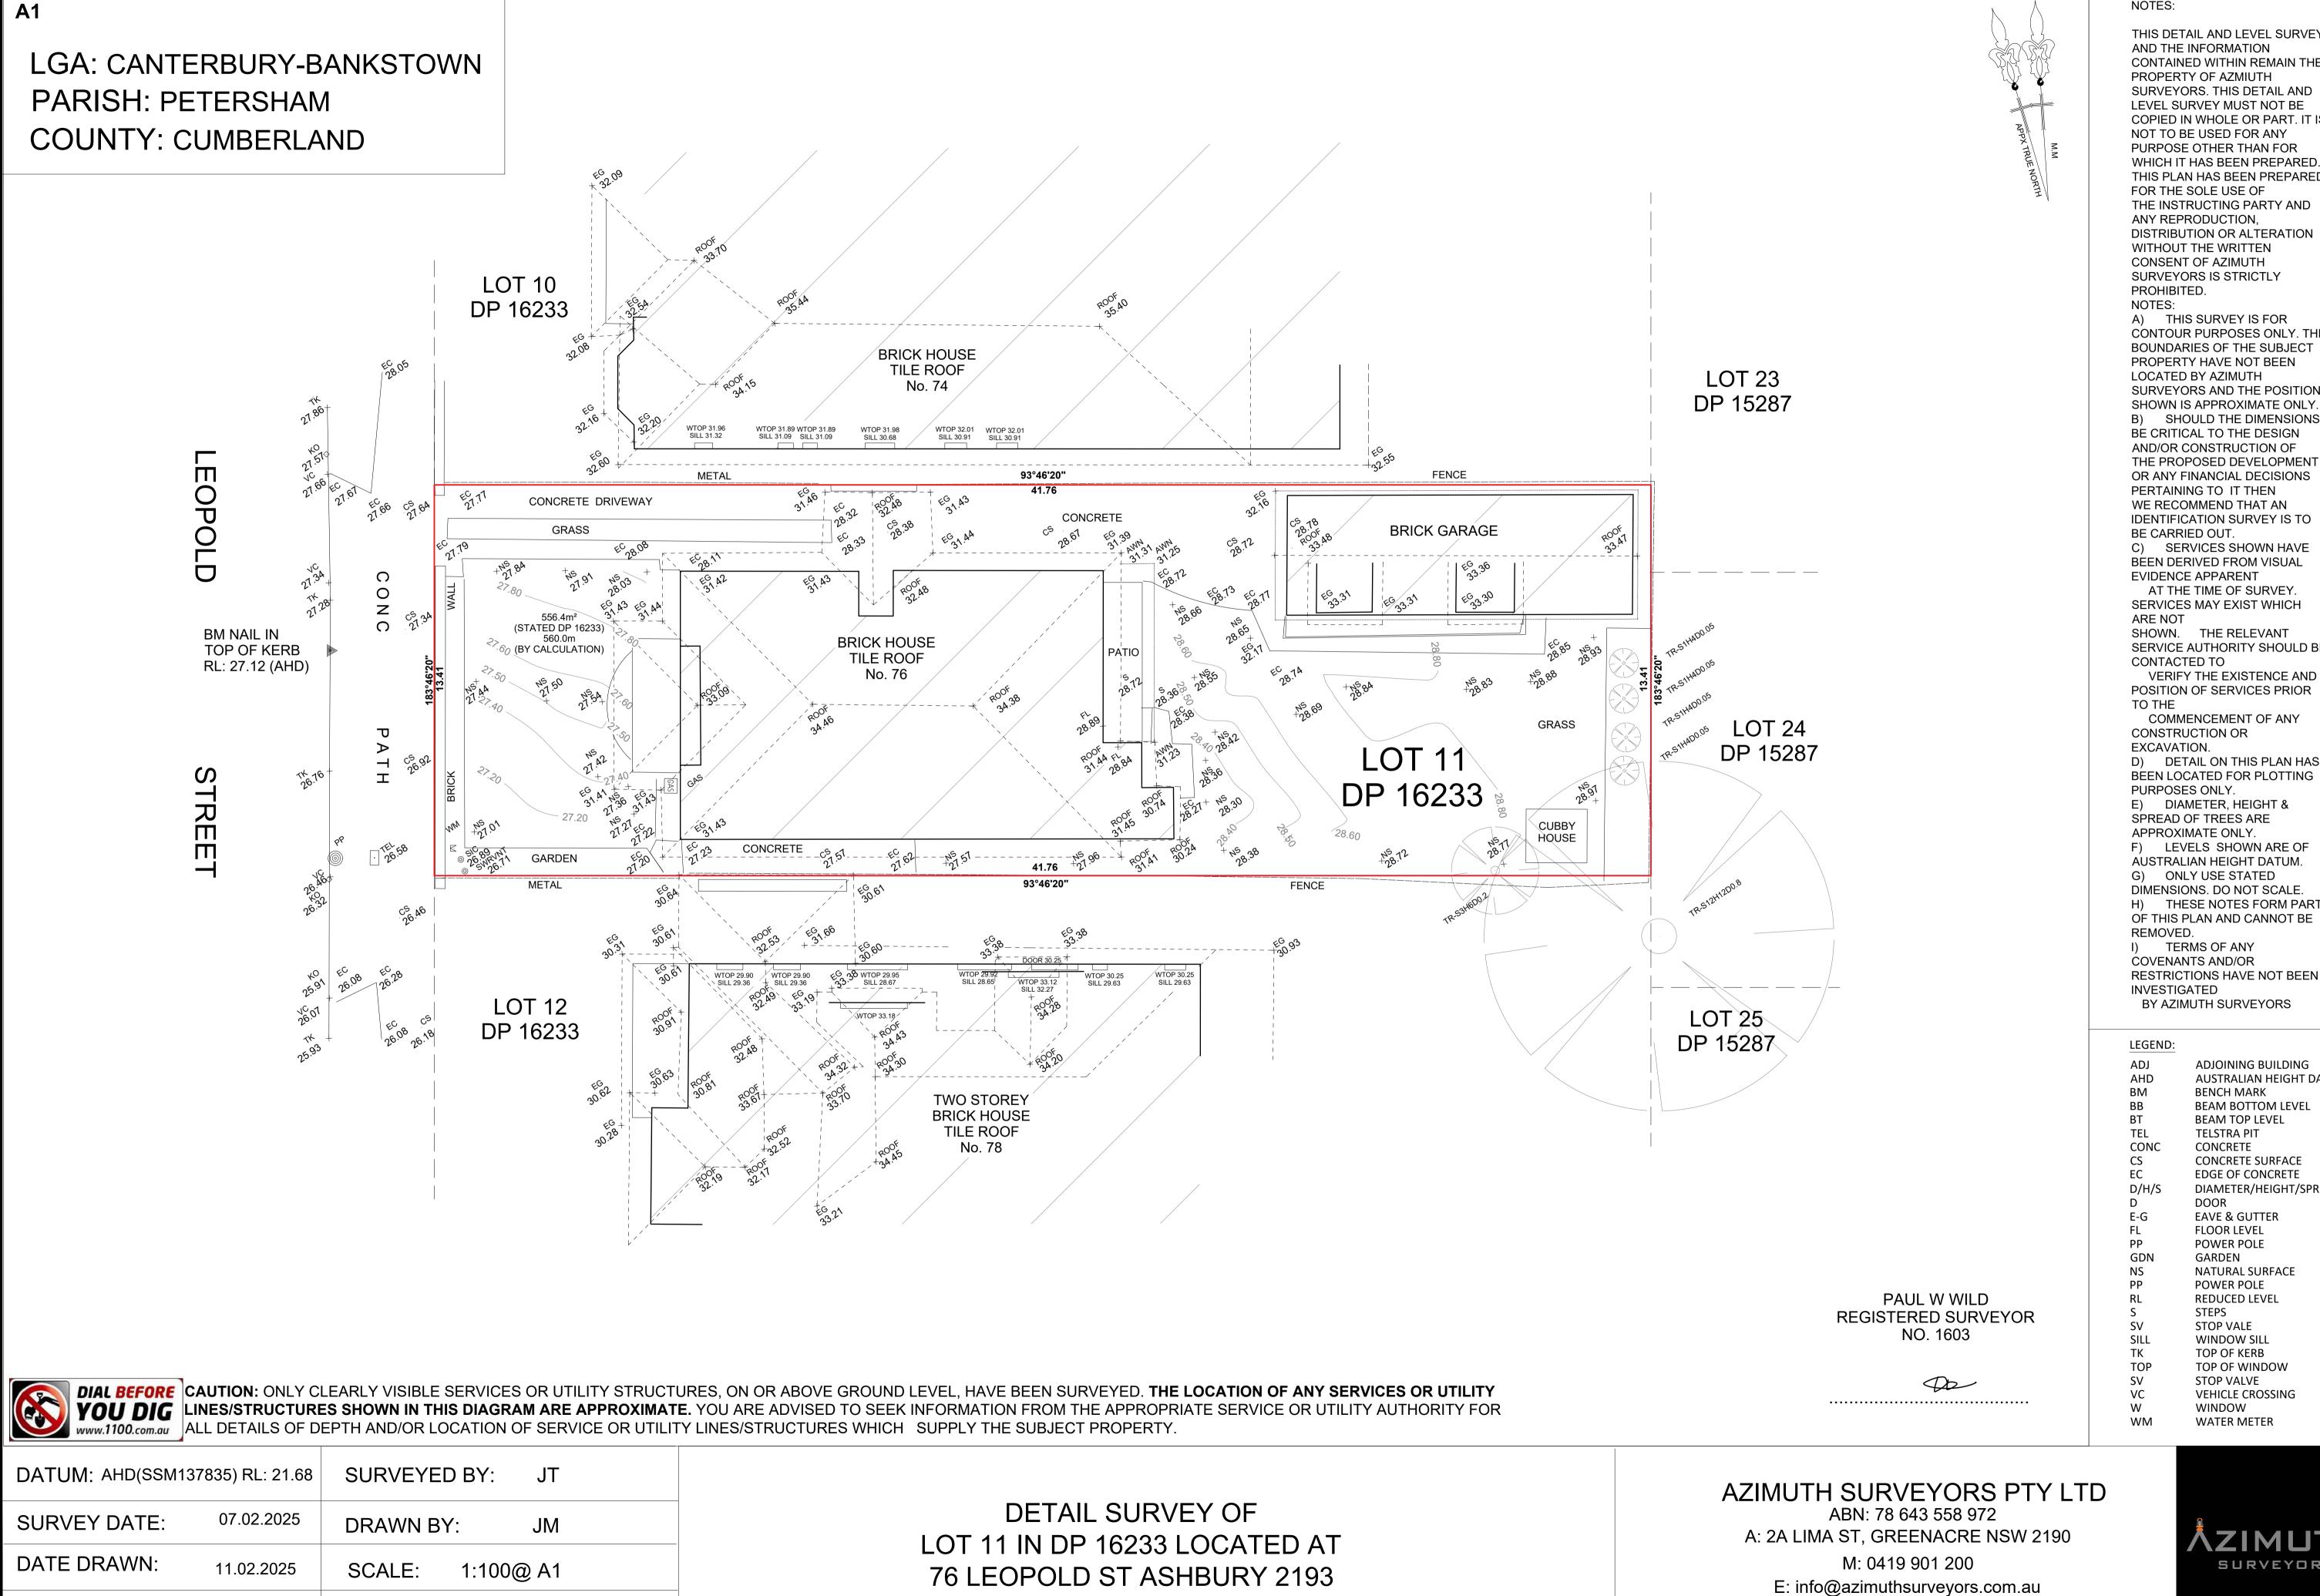

REFERENCE:

1408-25 DET

SHEET:

1 OF 1

THIS DETAIL AND LEVEL SURVEY AND THE INFORMATION CONTAINED WITHIN REMAIN THE PROPERTY OF AZMIUTH SURVEYORS. THIS DETAIL AND LEVEL SURVEY MUST NOT BE COPIED IN WHOLE OR PART. IT IS NOT TO BE USED FOR ANY PURPOSE OTHER THAN FOR WHICH IT HAS BEEN PREPARED THIS PLAN HAS BEEN PREPARED FOR THE SOLE USE OF THE INSTRUCTING PARTY AND ANY REPRODUCTION, DISTRIBUTION OR ALTERATION WITHOUT THE WRITTEN **CONSENT OF AZIMUTH** SURVEYORS IS STRICTLY

A) THIS SURVEY IS FOR CONTOUR PURPOSES ONLY. THE **BOUNDARIES OF THE SUBJECT** PROPERTY HAVE NOT BEEN LOCATED BY AZIMUTH SURVEYORS AND THE POSITION SHOWN IS APPROXIMATE ONLY B) SHOULD THE DIMENSIONS BE CRITICAL TO THE DESIGN AND/OR CONSTRUCTION OF THE PROPOSED DEVELOPMENT OR ANY FINANCIAL DECISIONS PERTAINING TO IT THEN WE RECOMMEND THAT AN **IDENTIFICATION SURVEY IS TO** BE CARRIED OUT. C) SERVICES SHOWN HAVE

**EVIDENCE APPARENT** AT THE TIME OF SURVEY SERVICES MAY EXIST WHICH SHOWN. THE RELEVANT SERVICE AUTHORITY SHOULD BE CONTACTED TO VERIFY THE EXISTENCE AND

POSITION OF SERVICES PRIOR COMMENCEMENT OF ANY

CONSTRUCTION OR D) DETAIL ON THIS PLAN HAS BEEN LOCATED FOR PLOTTING PURPOSES ONLY. E) DIAMETER, HEIGHT 8 SPREAD OF TREES ARE APPROXIMATE ONLY. F) LEVELS SHOWN ARE OF AUSTRALIAN HEIGHT DATUM. G) ONLY USE STATED DIMENSIONS. DO NOT SCALE

OF THIS PLAN AND CANNOT BE I) TERMS OF ANY **COVENANTS AND/OR** RESTRICTIONS HAVE NOT BEEN

BY AZIMUTH SURVEYORS

ADJOINING BUILDING **AUSTRALIAN HEIGHT DATUM BENCH MARK BEAM BOTTOM LEVEL BEAM TOP LEVEL** TELSTRA PIT CONCRETE **CONCRETE SURFACE EDGE OF CONCRETE** DIAMETER/HEIGHT/SPREAD EAVE & GUTTER FLOOR LEVEL **POWER POLE** GARDEN **NATURAL SURFACE POWER POLE** REDUCED LEVEL STOP VALE WINDOW SILL TOP OF KERB **TOP OF WINDOW** 